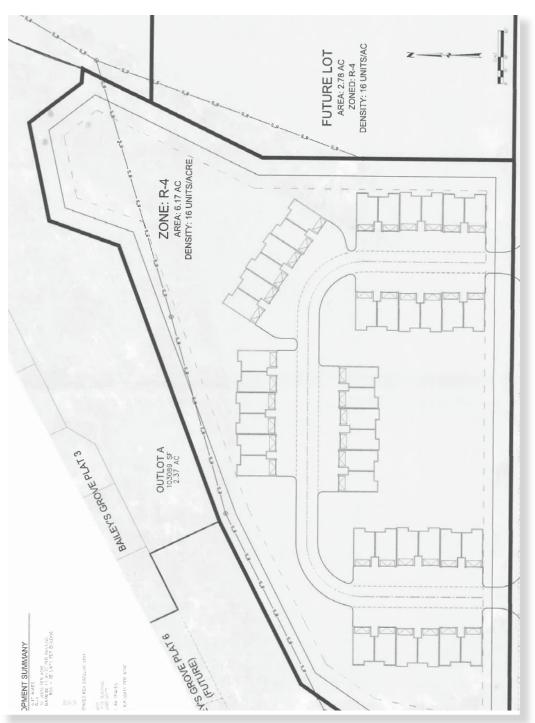

## MEADOW RD | ADEL, IA

CONCEPT C

Information contained here deemed reliable but not guaranteed by Landmark Brokerage, Inc.

9550 Hickman Road // Suite 100 Clive, Iowa 50325

|     |                         | <u>3 miles</u> | <u>5 miles</u>              |
|-----|-------------------------|----------------|-----------------------------|
|     | Population              | 7,656          | 10,096                      |
|     | Median Household Income | \$89,634       | \$91,419                    |
|     | Median Age              | 39.4           | 40.1                        |
|     | Total Businesses        | 291            | 384                         |
| 200 | Total Employees         | 2,741          | 3,358                       |
|     | Owner Occupied Housing  | 72.1%          | 73.2%                       |
|     | Median Net Worth        | \$212,454      | \$242,213                   |
|     | College Graduate +      | 33.4%          | 31.8%                       |
|     |                         |                | Source: ESRI 2022 Estimates |