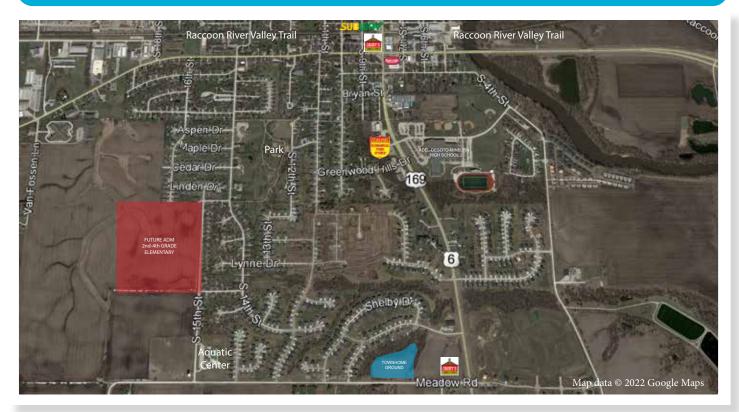

# MEADOW ROAD | ADEL, IA

## TOWNHOME GROUND

Located on Meadow Road, just west of Nile Kinnick Rd S./N Avenue, this property backs up to the Bailey's Grove residential neighborhood. Adel-Desoto-Minburn Community School District will be building a new 2nd thru 4th grade school along 15th Street near the aquatic center on Adel's south side. Grocery, restaurants, and ADM High School are conveniently located a few blocks to the north.

## SITE HIGHLIGHTS

- » 5.66 Net Acres
- » Adel-Desoto-Minburn School District
- » 1.28 miles from the Raccoon River Valley Trail
- » 5 miles to the I80 on-ramp
- » Approximately 15 minutes to Jordan Creek Town Center